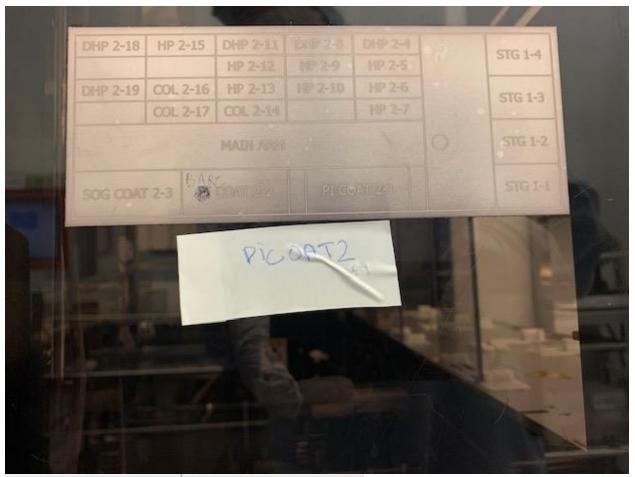

**Temperature / Humidity controller:** 

Configuration/layout of each block: See below

**GEM: Yes** 

AVG:

HMDS Bubblers: NA

Power supply: 208 V, 3 Phase, AC Transformer:

Vintage: 2000

Missing parts: none

Defected parts: none

**Operating system:** 

| Machine            | PICOAT 2                |
|--------------------|-------------------------|
| <u>S.N. :</u>      | MD8102063               |
| Manufacturing date | Dec-00                  |
| Machine soft type  | Mk 8Z                   |
| <u>ARDiMuS</u>     | ОК                      |
| Main Controller    |                         |
| Process Block1     |                         |
| Process Block2     |                         |
| Process Block3     |                         |
| Process Block 4    |                         |
| Controller         | FC-9821 Ke              |
| type/model         |                         |
| <u>Disk</u>        | ?                       |
| Floppy drive       | Built-in BAD + External |