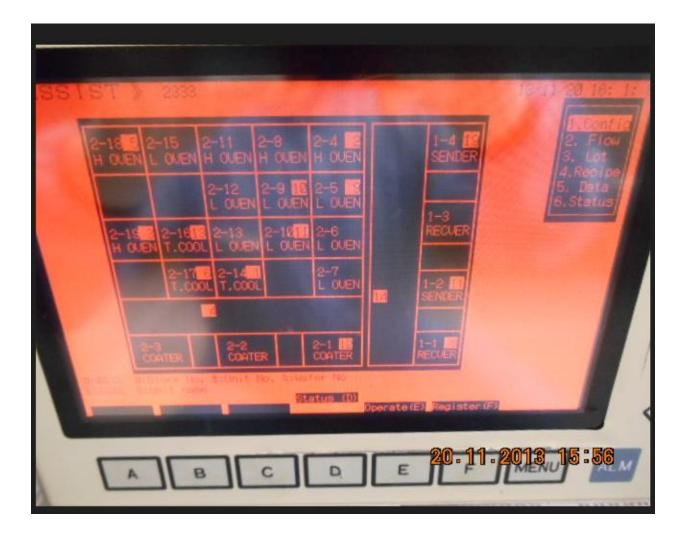

**Temperature / Humidity controller:** 

Configuration/layout of each block: See below

**GEM: Yes** 

AVG:

HMDS Bubblers: NA

Power supply: 208 V, 3 Phase, AC Transformer:

Vintage: 2000

Missing parts: none

Defected parts: none

**Operating system:** 

| Machine            | PICOAT 2                |
|--------------------|-------------------------|
| <u>S.N. :</u>      | MD8102063               |
| Manufacturing date | Dec-00                  |
| Machine soft type  | Mk 8Z                   |
| <u>ARDiMuS</u>     | ОК                      |
| Main Controller    |                         |
| Process Block1     |                         |
| Process Block2     |                         |
| Process Block3     |                         |
| Process Block 4    |                         |
| Controller         | FC-9821 Ke              |
| type/model         |                         |
| <u>Disk</u>        | ?                       |
| Floppy drive       | Built-in BAD + External |