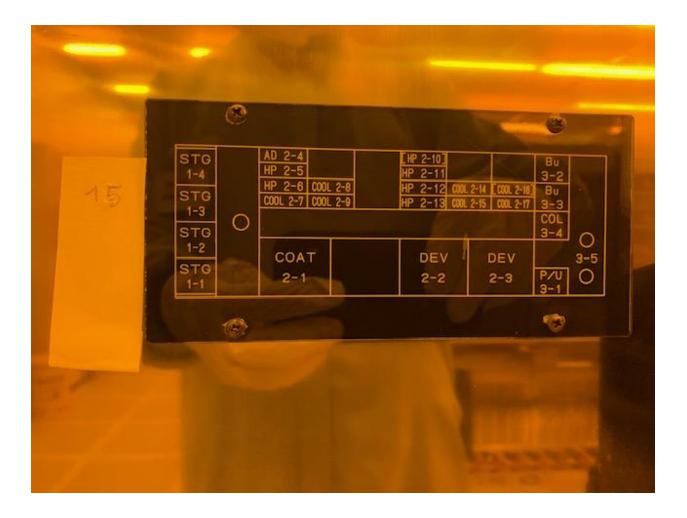

| Specific Model: MD713106                     |
|----------------------------------------------|
| Wafer size: 6 inch                           |
| Wafer type: Jeida flat                       |
| Wafer flow:                                  |
| Number coater/developer modules: 1C/2D       |
| InLine system: Yes                           |
| Resists / Coaters: 2 ( IDI)                  |
| E2 Develop nozzle kits: 2                    |
| RRC Pumps & kits:                            |
| Dual-stream nozzles / Developer: NA          |
| Solvent & developer auto supply systems: Yes |
| Temperature / Humidity controller: Yes       |
| Configuration/layout of each block:          |
|                                              |

| Machine            | COATER 15                     |
|--------------------|-------------------------------|
| <u>S.N. :</u>      | MD713106                      |
| Manufacturing date | Mar-94                        |
| Machine soft type  | Mk 8                          |
| <u>ARDiMuS</u>     | ОК                            |
| Main Controller    |                               |
| Process Block1     |                               |
| Process Block2     |                               |
| Process Block3     |                               |
| Process Block 4    |                               |
| Controller         | FC-9801X                      |
| type/model         |                               |
| <u>Disk</u>        | SCSI Hard Disk                |
| Floppy drive       | Built-in BAD + External (C/S) |