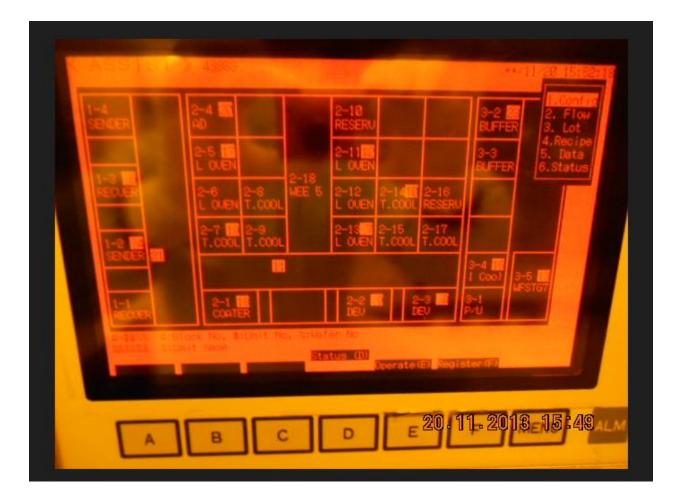

| Specific Model: MD713106                     |
|----------------------------------------------|
| Wafer size: 6 inch                           |
| Wafer type: Jeida flat                       |
| Wafer flow:                                  |
| Number coater/developer modules: 1C/2D       |
| InLine system: Yes                           |
| Resists / Coaters: 2 ( IDI)                  |
| E2 Develop nozzle kits: 2                    |
| RRC Pumps & kits:                            |
| Dual-stream nozzles / Developer: NA          |
| Solvent & developer auto supply systems: Yes |
| Temperature / Humidity controller: Yes       |
| Configuration/layout of each block:          |
|                                              |

| Machine            | COATER 15                     |
|--------------------|-------------------------------|
| <u>S.N. :</u>      | MD713106                      |
| Manufacturing date | Mar-94                        |
| Machine soft type  | Mk 8                          |
| <u>ARDiMuS</u>     | ОК                            |
| Main Controller    |                               |
| Process Block1     |                               |
| Process Block2     |                               |
| Process Block3     |                               |
| Process Block 4    |                               |
| Controller         | FC-9801X                      |
| type/model         |                               |
| <u>Disk</u>        | SCSI Hard Disk                |
| Floppy drive       | Built-in BAD + External (C/S) |