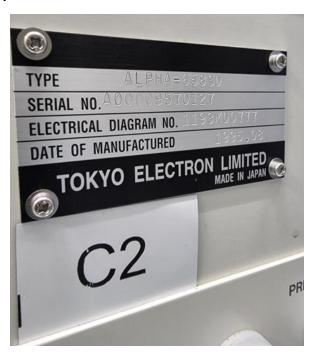

## **TECHNICAL SPEC FOR Vertical furnace**

MFC:

**System Model: TEL Alpha 8 series** Specific model: **ALPHA 658SD Vintage 1995.08** Process (Poly, TEOS, Nitride, Pyro, etc.): Vertical furnace, Oxidation, POLYOX APCVD or LPCVD: **Oxidation - diffusion** HDD and SW included or not: S/W included Main controller type: **TS4000ZE** SiC/quartz included or not: **Separated** 6 inch, 8 compatible (heater, liner, tube are 8") Substrate size: SMIF: No N2, O2, H2, DCE Gas config: Leak detection: Yes Wafer notch aligner: 6" Jeida flat aligner Handler type: **TBAWL** Wafercounter included Indexer: Carrier type, FOUP: 6" carriers, no FOUP **Buffer Capacity:** 16 carriers 4 rod, 170 slots, 150 prod Boat type: **Boat rotation:** No 5Zone **Heater type: Carrier ID reader:** No

Defected parts: No – tool was in operation

Operating system: TEL – TS4000

Electrical in/outlets 380VAC, 3F, 41.2 kVA

Serial plate